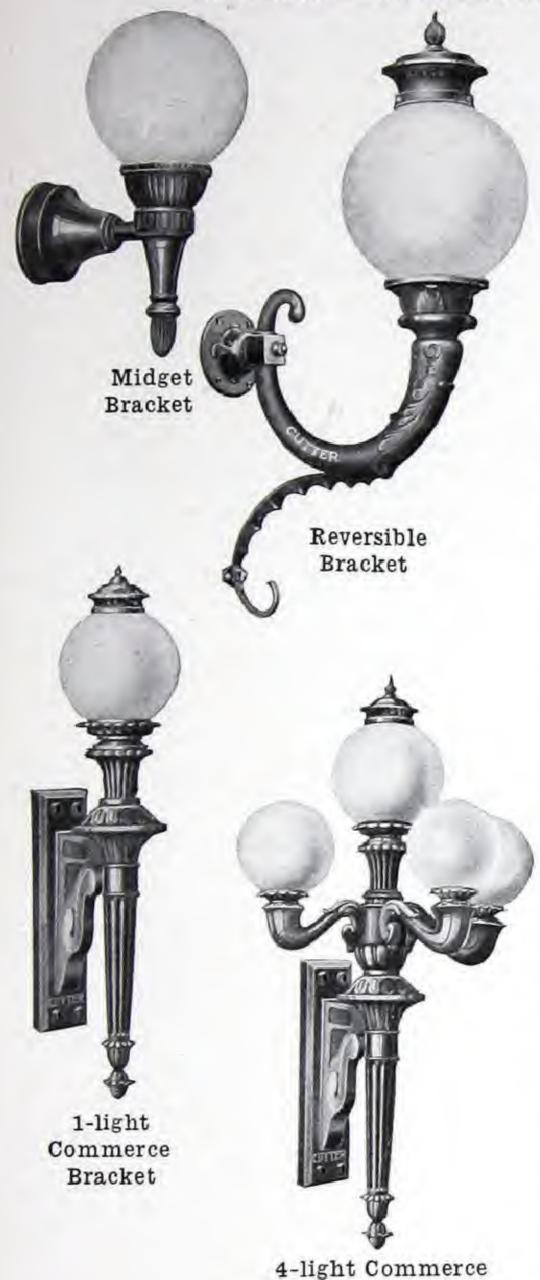

|                  |               |



Sol-lux Bridge Newels

## CUTTER ORNAMENTAL BRACKETS

SCHEDULE I-STANDARD PACKAGE QUANTITY, 20 OF ONE STYLE





Bracket

Bracket

Bracket

MIDGET BRACKETS A light cast iron bracket designed for small sizes of lamps which do not require ventilation. Has a threaded stem for attachment to crowfoot or conduit. Diameter of wall canopy, 51/4 inches. Distance from end of stem to center of globe, 6 inches. Equipped with 41/4-inch holder and medium screw socket, but not wired.

| Trade |                               | Wt., Lbs | . Price |
|-------|-------------------------------|----------|---------|
| No.   | Description                   | Each     | Each    |
| 21835 | With 4x8-inch Diffusing Globe | 12       | \$4.75  |
| 21836 | Without globe                 |          | 3.25    |

REVERSIBLE BRACKETS

When ventilation is not necessary, this bracket may have the globe hang downward. In this positio